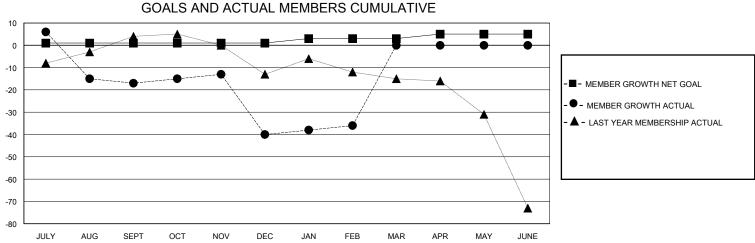

## District 25 A

Results as of: 2/29/2024

| GMT:                  |               | LOC       | CATION INDIANA |                       |                      |                         | GMT CA                                             |  |  |
|-----------------------|---------------|-----------|----------------|-----------------------|----------------------|-------------------------|----------------------------------------------------|--|--|
| Clubs                 |               |           |                | Members               |                      |                         |                                                    |  |  |
| RESULTS FOR 2023-2024 |               |           |                | RESULTS FOR 2023-2024 |                      |                         |                                                    |  |  |
| QUARTER               | NEW CLUB GOAL | NEW CLUBS | DROPPED CLUBS  | QUARTER MEMBE         | R GROWTH NET<br>GOAL | MEMBER GROWTH<br>ACTUAL | DROPPED<br>MEMBERS ACTUAL<br>(including transfers) |  |  |
| JULY/AUG/SEPT         | 0             | 0         | 1              | JULY/AUG/SEPT         | 1                    | 32                      | 44                                                 |  |  |
| OCT/NOV/DEC           | 1             | 0         | 2              | OCT/NOV/DEC           | 0                    | 14                      | 36                                                 |  |  |
| JAN/FEB/MAR           | 0             | 0         | 0              | JAN/FEB/MAR           | 2                    | 22                      | 12                                                 |  |  |