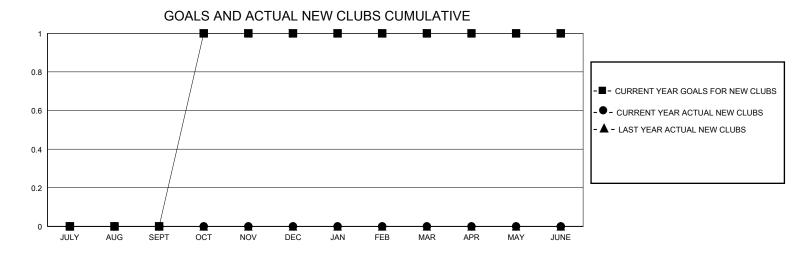

## District 25 A

Results as of: 2/29/2024

| GMT:                  |               | LOC       | CATION INDIANA |                       |                      |                         | GMT CA                                             |  |  |
|-----------------------|---------------|-----------|----------------|-----------------------|----------------------|-------------------------|----------------------------------------------------|--|--|
| Clubs                 |               |           |                | Members               |                      |                         |                                                    |  |  |
| RESULTS FOR 2023-2024 |               |           |                | RESULTS FOR 2023-2024 |                      |                         |                                                    |  |  |
| QUARTER               | NEW CLUB GOAL | NEW CLUBS | DROPPED CLUBS  | QUARTER MEMBE         | R GROWTH NET<br>GOAL | MEMBER GROWTH<br>ACTUAL | DROPPED<br>MEMBERS ACTUAL<br>(including transfers) |  |  |
| JULY/AUG/SEPT         | 0             | 0         | 1              | JULY/AUG/SEPT         | 1                    | 32                      | 44                                                 |  |  |
| OCT/NOV/DEC           | 1             | 0         | 2              | OCT/NOV/DEC           | 0                    | 14                      | 36                                                 |  |  |
| JAN/FEB/MAR           | 0             | 0         | 0              | JAN/FEB/MAR           | 2                    | 22                      | 12                                                 |  |  |